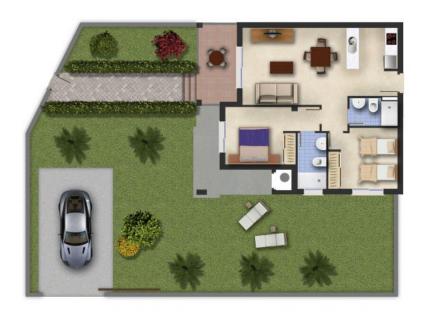

#### **FEATURES**

| Total area           | $76.09 \text{ m}^2$  | Rooms          | 2         |
|----------------------|----------------------|----------------|-----------|
| Property area        | 72.39 m <sup>2</sup> | Bathrooms      | 2         |
| Terraces surface     | $3.7 \text{ m}^2$    | Terraces       | 1         |
| Superficie pérgolas  | $0 \text{ m}^2$      | Pérgolas       | 0         |
| Storage room surface | $m^2$                | Storerooms     | X         |
| Garden area          | 126 m <sup>2</sup>   | Kitchens       | 1         |
| Solarium surface     | $m^2$                | Private garage | $\sqrt{}$ |
| Plot area            | $m^2$                | Swimming pool  | X         |
|                      |                      | Lift           | $\sqrt{}$ |
| Energy rating        | В                    |                |           |